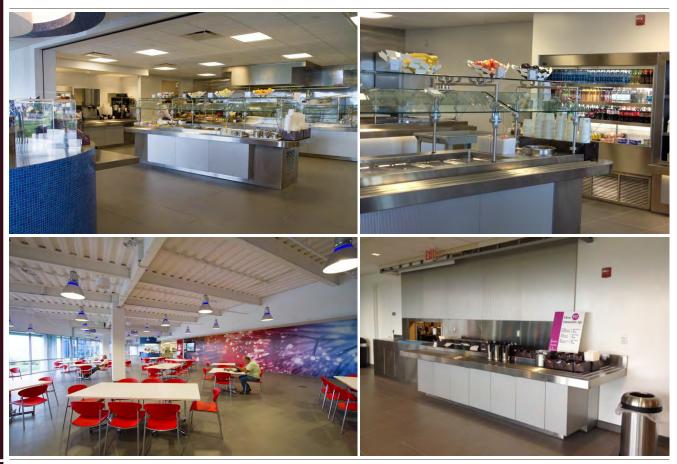

Engineer: Omdex, Inc. Engineering

Consultant: Raymond/Raymond Associates

| Project Type:        | New Employee Servery and Production Kitchen |       |
|----------------------|---------------------------------------------|-------|
| Building Population: | 450                                         |       |
| Square Footages:     | Servery SF-                                 | 1,110 |
|                      | Kitchen/Catering SF-                        | 875   |
|                      | Dining Area SF-                             | 5,435 |
|                      | Total Food Service SF-                      | 7,420 |

Food Service Cost: **Completion Date:** 

\$550,000.00 (approx.) June 2013

RAYMOND/RAYMOND ASSOCIATES FOOD SERVICE CONSULTANTS SINCE 1936 51 Greenwich Avenue tel: 845 360 5112

Goshen, NY 10924 email: info@rradesigns.com